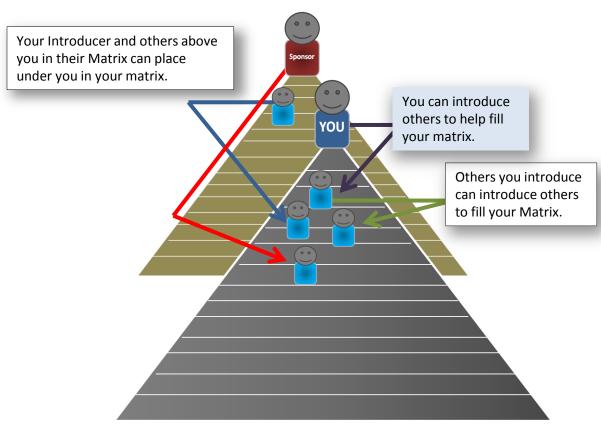

#### \$tiforp™ Income area 3 - Matrix Long Term Residual Income.

Your personal Matrix starts inside your Introducers Matrix.

Full Matrix Monthly Income Potential

Upline helps downline, downline helps you!

<sup>\*</sup> The only people that follow you into your matrix are based on those introduced by your upline enrollers that spill into your matrix or those that you personally enrol. Others joining from others introductions unrelated to you or your line of sponsorship do not fall into your matrix.

### For each new member that you personally enrol in STIFORP, you will earn a \$25 Fast Start Personal Enrolment Bonus paid that week!

- PLUS, for everyone those people enrol, you will earn a \$2 Second Enrolment Level fast start bonus, and a \$1 Third Enrolment Level Fast Start Bonus for everyone those people enrol!
- And as you achieve ranks of 4 Star and 5 Star you will earn an additional \$1 team Infinity override for every single person in your open 4 Star and 5 Star enroller tree!