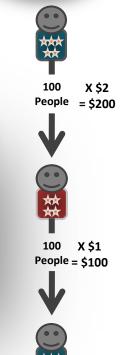

Earn Extra Cash
When others join even
if you are not involved
in their Enrolment!

| Person<br>Purchasing | Your<br>Bonus |
|----------------------|---------------|
| 1st                  | \$2.00        |
| 2nd                  | \$1.00        |
| 3rd                  | \$1.00        |

Your Powerline Bonus Rewards \$2 + \$1 = \$1 = \$4.00

### Powerline Bonuses are all about rewarding TAKING ACTION, and those that do take action get paid Instant extra cash!

The Company is saying thank you to you for making a commitment. Whilst your earnings on this bonus are limited, they trigger your business Involvement, lock in your position in your enrollers team matrix and allow you to build and earn all other Income areas as a fully participating member\*