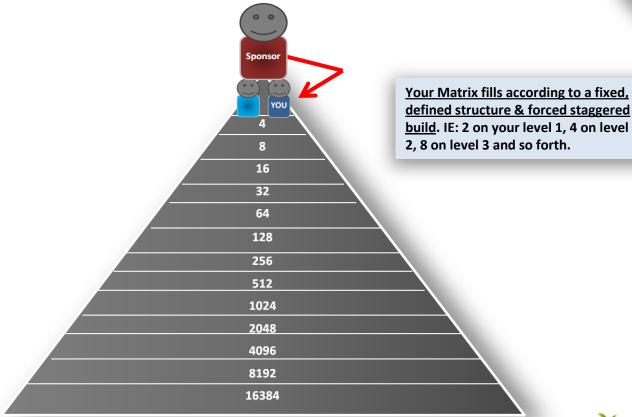

#### \$tiforp™ Income area 3 - Matrix Long Term Residual Income.

When you lock in your position in STIFORP, you are given your own business center in the next available spot in your sponsors 2x14 Matrix!

Full Matrix Monthly
Income Potential
\$8, 191.50

Force filled /Staggered = Spillover goes to where your business most needs it!

#### \$tiforp™ Income area 3 - Matrix Long Term Residual Income.

Your personal Matrix starts inside your Introducers Matrix.

Full Matrix Monthly Income Potential

Upline helps downline, downline helps you!

#### \$tiforp™ Income area 3 - Matrix Long Term Residual Income.

You could earn up to \$2,047.50 as a basic distributor without ever enrolling a single person or up to \$8,191.50 if you introduce others\*

Full Matrix Monthly Income Potential \$8, 191.50

|         |            | *          | **         | ***        | **         | ***        |
|---------|------------|------------|------------|------------|------------|------------|
| Pay L1  | 2.50%      | 2.50%      | 2.50%      | 2.50%      | 2.50%      | 2.50%      |
| Pay L2  | 2.50%      | 2.50%      | 2.50%      | 2.50%      | 2.50%      | 2.50%      |
| Pay L3  | 2.50%      | 2.50%      | 2.50%      | 2.50%      | 2.50%      | 2.50%      |
| Pay L4  | 2.50%      | 2.50%      | 2.50%      | 2.50%      | 2.50%      | 2.50%      |
| Pay L5  | 2.50%      | 2.50%      | 2.50%      | 2.50%      | 2.50%      | 2.50%      |
| Pay L6  | 2.50%      | 2.50%      | 2.50%      | 2.50%      | 2.50%      | 2.50%      |
| Pay L7  | 2.50%      | 2.50%      | 2.50%      | 2.50%      | 2.50%      | 2.50%      |
| Pay L8  | 2.50%      | 2.50%      | 2.50%      | 2.50%      | 2.50%      | 2.50%      |
| Pay L9  | 2.50%      | 2.50%      | 2.50%      | 2.50%      | 2.50%      | 2.50%      |
| Pay L10 | 2.50%      | 2.50%      | 2.50%      | 2.50%      | 2.50%      | 2.50%      |
| Pay L11 | 2.50%      | 2.50%      | 2.50%      | 2.50%      | 2.50%      | 2.50%      |
| Pay L12 | 2.50%      | 2.50%      | 2.50%      | 2.50%      | 2.50%      | 2.50%      |
| Pay L13 |            |            | 2.50%      | 2.50%      | 2.50%      | 2.50%      |
| Pay L14 |            |            |            | 2.50%      | 2.50%      | 2.50%      |
| Totals  | \$2,047.50 | \$2,047.50 | \$4,095.50 | \$8,191.50 | \$8,191.50 | \$8,191.50 |